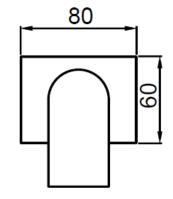

## TOLOMEO WALL BASIN SET c/w SMALL BACK PLATES

Special Note:
Spout requires 1/2" female outlet in wall

Available Colours:
Chrome - 83034A 00 C08
Black Chrome - 83034A 89 C08
Satin Inox - 83034A 70 C08
Matt Black - 83034A 79 C08
24c Brushed Gold - 83034A 82