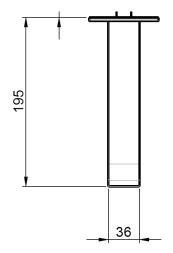

## TOLOMEO WALL BASIN SET c/w SMALL BACK PLATES

Special Note:
Spout requires 1/2" female outlet in wall

Available Colours:
Chrome - 83034A 00 C08
Black Chrome - 83034A 89 C08
Satin Inox - 83034A 70 C08
Matt Black - 83034A 79 C08
24c Brushed Gold - 83034A 82

Manufactured in Italy

5 Year Parts & Labour Warranty\*
\*Extra 10 year replacement
part warranty on cartridge

Note: Spout comes with a 1/2" male thread. 1/2" female outlet required in the wall

Proudly imported and distributed by Gro Agencies Pty Ltd Unit 2 / 37 Howe St, Osborne Park, WA, 6017 **P** 08 9446 3288 **E** info@groagencies.com.au **W** www.groagencies.com.au