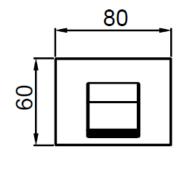

## TOLOMEO WALL BASIN SET c/w SMALL BACK PLATES

Special Note:
Spout requires 1/2" female outlet in wall

Available Colours:
Chrome - 83034A 00 C08
Black Chrome - 83034A 89 C08
Satin Inox - 83034A 70 C08
Matt Black - 83034A 79 C08
24c Brushed Gold - 83034A 82