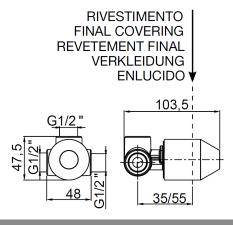

## TOLOMEO WALL BASIN SET c/w SMALL BACK PLATES

Special Note:
Spout requires 1/2" female outlet in wall

Available Colours:
Chrome - 83034A 00 C08
Black Chrome - 83034A 89 C08
Satin Inox - 83034A 70 C08
Matt Black - 83034A 79 C08
24c Brushed Gold - 83034A 82

Manufactured in Italy

5 Year Parts & Labour Warranty\*
\*Extra 10 year replacement
part warranty on cartridge

Note: Spout comes with a 1/2" male thread. 1/2" female outlet required in the wall

Proudly imported and distributed by Gro Agencies Pty Ltd Unit 2 / 37 Howe St, Osborne Park, WA, 6017 **P** 08 9446 3288 **E** info@groagencies.com.au **W** www.groagencies.com.au