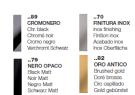

## TOLOMEO WALL BASIN SET c/w SMALL BACK PLATES

Special Note:
Spout requires 1/2" female outlet in wall

Available Colours:
Chrome - 83034A 00 C08
Black Chrome - 83034A 89 C08
Satin Inox - 83034A 70 C08
Matt Black - 83034A 79 C08
24c Brushed Gold - 83034A 82