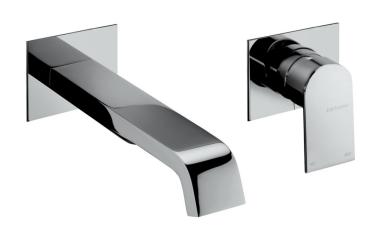

## TOLOMEO WALL BASIN SET c/w SMALL BACK PLATES

Special Note:
Spout requires 1/2" female outlet in wall

Available Colours:
Chrome - 83034A 00 C08
Black Chrome - 83034A 89 C08
Satin Inox - 83034A 70 C08
Matt Black - 83034A 79 C08
24c Brushed Gold - 83034A 82