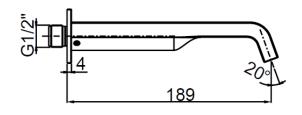

## TOLOMEO WALL BASIN SET c/w SMALL BACK PLATES

Special Note:
Spout requires 1/2" female outlet in wall

Available Colours:
Chrome - 83034A 00 C08
Black Chrome - 83034A 89 C08
Satin Inox - 83034A 70 C08
Matt Black - 83034A 79 C08
24c Brushed Gold - 83034A 82

Manufactured in Italy

5 Year Parts & Labour Warranty\*
\*Extra 10 year replacement
part warranty on cartridge

Note: Spout comes with a 1/2" male thread. 1/2" female outlet required in the wall

Proudly imported and distributed by Gro Agencies Pty Ltd Unit 2 / 37 Howe St, Osborne Park, WA, 6017 **P** 08 9446 3288 **E** info@groagencies.com.au **W** www.groagencies.com.au